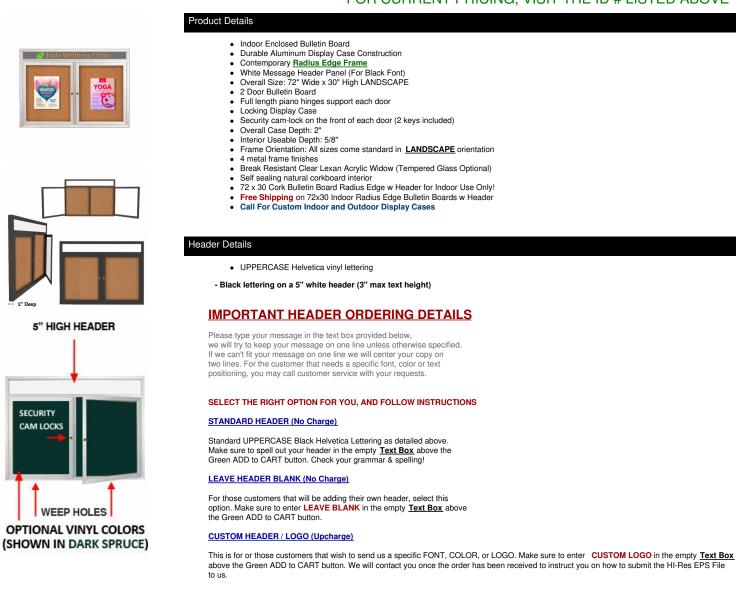

## Enclosed Indoor Enclosed Bulletin Boards 72 x 30 w Message Header + Radius Edge 2 DOOR