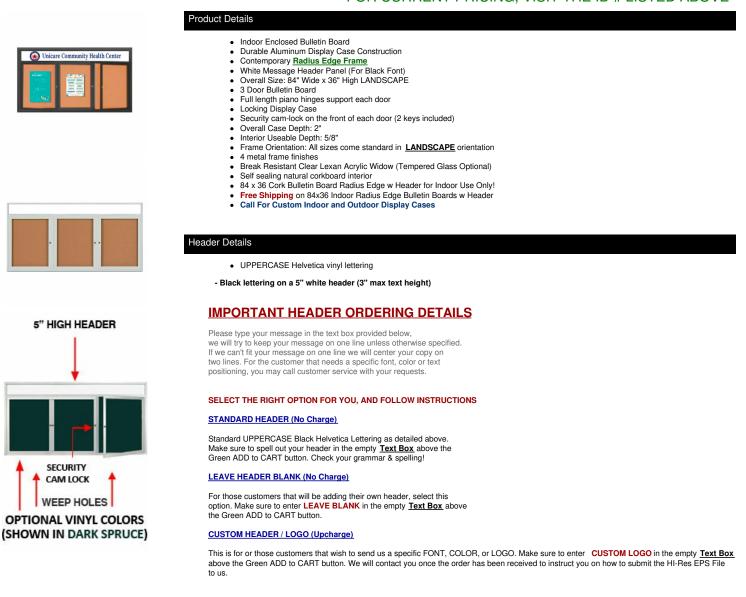

## Enclosed Indoor Enclosed Bulletin Boards 84 x 36 w Message Header + Radius Edge 3 DOOR

## Ordering Options

- Fabric covering over corkboard
- Painted Cork and Fabric Colors over Cork
- Plastic Clear or Multi-Color Push Pins (100 per box)
- Door Window: Break Resistant or Tempered Glass
   Break Resistant Acrylic: 1/8" thick, lightweight (Standard)
  - 1/4" Tempered Glass for public environments and locations that require this added safety feature. (Upcharge)
    - If chosen we will use our heavy duty door that will change one of 2 dimensions by 1/2". We will contact you if you do not
      indicate which dimension you would like adjusted in your order notes.
      - The viewable area can decrease by 1/2" or the overall size can be increased by 1/2".