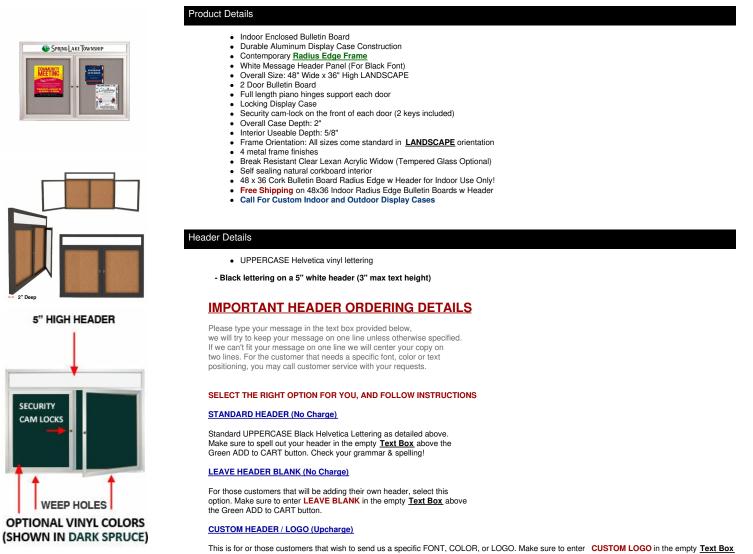

## Enclosed Indoor Enclosed Bulletin Boards 48 x 36 w Message Header + Radius Edge 2 DOOR