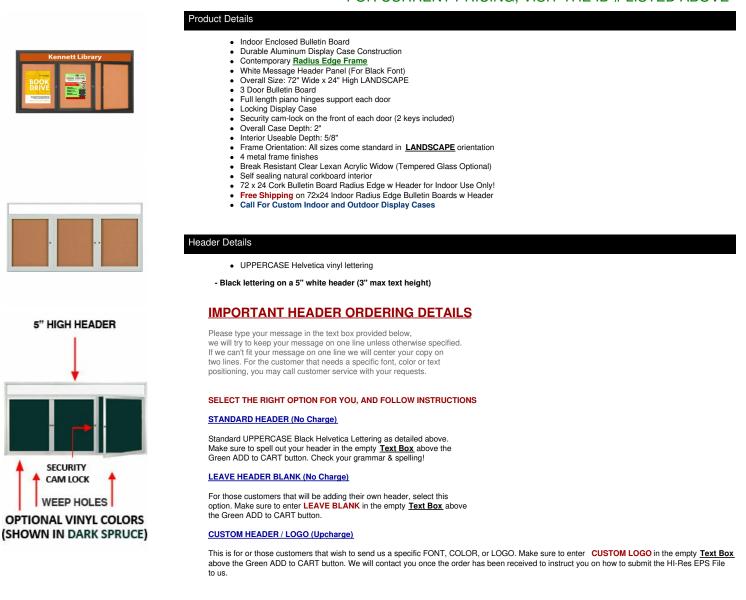

## Enclosed Indoor Enclosed Bulletin Boards 72 x 24 w Message Header + Radius Edge 3 DOOR

## Ordering Options

- Fabric covering over corkboard
- Painted Cork and Fabric Colors over Cork
- Plastic Clear or Multi-Color Push Pins (100 per box)
- Door Window: Break Resistant or Tempered Glass
- Break Resistant Acrylic: 1/8" thick, lightweight (Standard)
  1/4" Tempered Class (supplier)
  - 1/4" Tempered Glass for public environments and locations that require this added safety feature. (Upcharge)
    If chosen we will use our heavy duty door that will change one of 2 dimensions by 1/2". We will contact you if you do not indicate which dimension you would like adjusted in your order notes.
    - The viewable area can decrease by 1/2" or the overall size can be increased by 1/2".