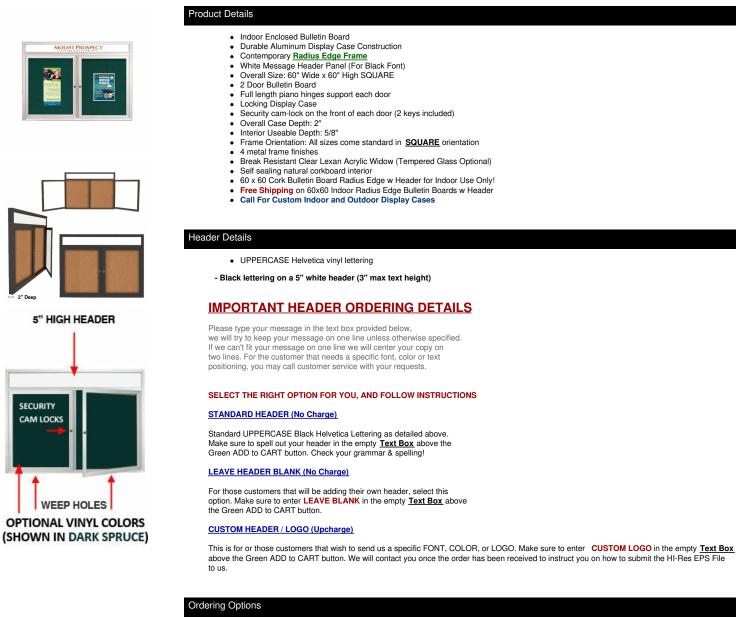

## Enclosed Indoor Enclosed Bulletin Boards 60 x 60 w Message Header + Radius Edge 2 DOOR

## FOR CURRENT PRICING, VISIT THE ID # LISTED ABOVE

- Fabric covering over corkboard
- Painted Cork and Fabric Colors over Cork
- Plastic Clear or Multi-Color Push Pins (100 per box)
- Door Window: Break Resistant or Tempered Glass
  - Break Resistant Acrylic: 1/8" thick, lightweight (Standard)
    - 1/4" Tempered Glass for public environments and locations that require this added safety feature. (Upcharge)
      If chosen we will use our heavy duty door that will change one of 2 dimensions by 1/2". We will contact you if you do not indicate which dimension you would like adjusted in your order notes.
      - The viewable area can decrease by 1/2" or the overall size can be increased by 1/2".