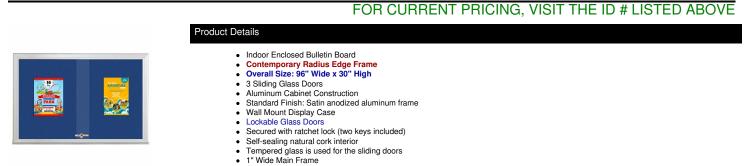

## Indoor Enclosed Bulletin Cork Boards 96 x 30 with Sliding Glass Doors (with RADIUS EDGE)

- ٠ 4" Case Depth
  - Sliding Glass Bulletin Board For INDOOR DISPLAY ONLY
    FREE SHIPPING: Radius Edge 96x30 Sliding Glass Message Boards

## 96 x 30

SLIDING GLASS DOORS PROVIDE EASY ACCESS (PICTURES SHOWN, NOT TO SCALE)

| Model       | Overall Size        | Viewable Area | Number of Doors | Ships Via | Weight |
|-------------|---------------------|---------------|-----------------|-----------|--------|
| BBISGR-9630 | 96" Wide x 30" High | 93" x 26"     | 3               | Freight   | 93 LBS |