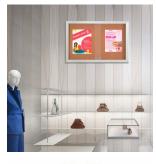

## Indoor Enclosed Bulletin Cork Boards 96 x 30 with Sliding Glass Doors (with RADIUS EDGE)

- ٠ 4" Case Depth
  - Sliding Glass Bulletin Board For INDOOR DISPLAY ONLY
    FREE SHIPPING: Radius Edge 96x30 Sliding Glass Message Boards

## 96 x 30

SLIDING GLASS DOORS PROVIDE EASY ACCESS (PICTURES SHOWN, NOT TO SCALE)

| Model       | Overall Size        | Viewable Area | Number of Doors | Ships Via | Weight |
|-------------|---------------------|---------------|-----------------|-----------|--------|
| BBISGR-9630 | 96" Wide x 30" High | 93" x 26"     | 3               | Freight   | 93 LBS |