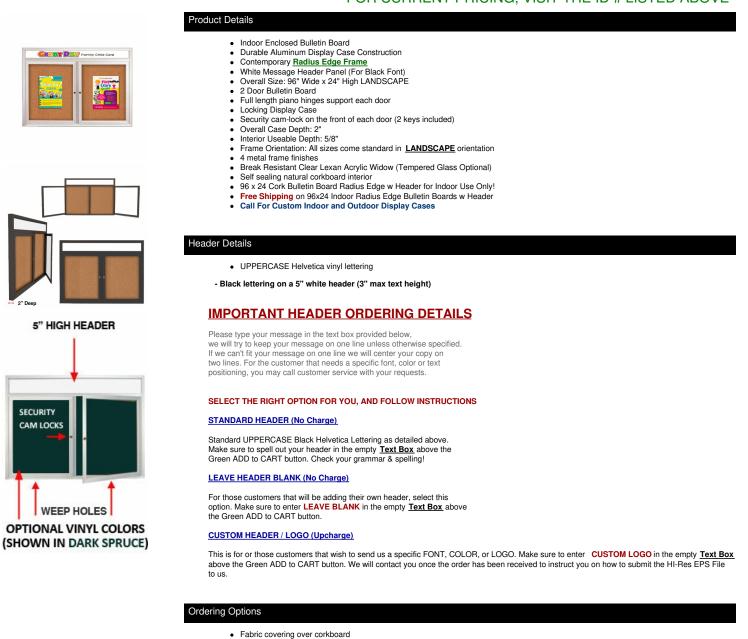

## Enclosed Indoor Enclosed Bulletin Boards 96 x 24 w Message Header + Radius Edge 2 DOOR

## FOR CURRENT PRICING, VISIT THE ID # LISTED ABOVE

- Painted Cork and Fabric Colors over Cork
- Plastic Clear or Multi-Color Push Pins (100 per box)
- Door Window: Break Resistant or Tempered Glass
  - Break Resistant Acrylic: 1/8" thick, lightweight (Standard)
    - 1/4" Tempered Glass for public environments and locations that require this added safety feature. (Upcharge)
       If chosen we will use our heavy duty door that will change one of 2 dimensions by 1/2". We will contact you if you do not indicate which dimension you would like adjusted in your order notes.
      - Indicate which dimension you would like adjusted in your order notes.
        The viewable area can decrease by 1/2" or the overall size can be increased by 1/2".