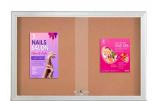

## Indoor Enclosed Bulletin Cork Boards 72 x 30 with Sliding Glass Doors (with RADIUS EDGE)

#### **Product Details**

- Indoor Enclosed Bulletin Board
- Contemporary Radius Edge Frame Overall Size: 72" Wide x 30" High
- 2 Sliding Glass Doors
- Aluminum Cabinet Construction
- Standard Finish: Satin anodized aluminum frame
- Wall Mount Display Case Lockable Glass Doors
- Secured with ratchet lock (two keys included)
- Self-sealing natural cork interior
- Tempered glass is used for the sliding doors
  1" Wide Main Frame
- 4" Case Depth
- Sliding Glass Bulletin Board For INDOOR DISPLAY ONLY
   FREE SHIPPING: Radius Edge 72x30 Sliding Glass Message Boards
- Call For Custom Bulletin Board and Corkboard Sizes