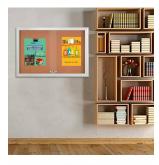

### Indoor Enclosed Bulletin Cork Boards 72 x 36 with Sliding Glass Doors (with RADIUS EDGE)

#### 72 x 36

SLIDING GLASS DOORS PROVIDE EASY ACCESS (PICTURES SHOWN, NOT TO SCALE)

| Model       | Overall Size        | Viewable Area | Number of Doors | Ships Via | Weight |
|-------------|---------------------|---------------|-----------------|-----------|--------|
| BBISGR-7236 | 72" Wide x 36" High | 69" x 32"     | 2               | Freight   | 85 LBS |

# FOR CURRENT PRICING, VISIT THE ID # LISTED ABOVE

- Indoor Enclosed Bulletin Board •
- Contemporary Radius Edge Frame Overall Size: 72" Wide x 36" High •
- 2 Sliding Glass Doors
- Aluminum Cabinet Construction
- Standard Finish: Satin anodized aluminum frame
- Wall Mount Display Case Lockable Glass Doors ٠
- ٠
- Secured with ratchet lock (two keys included)
- Self-sealing natural cork interior • Tempered glass is used for the sliding doors 1" Wide Main Frame ٠
- ٠
- 4" Case Depth
- Sliding Glass Bulletin Board For INDOOR DISPLAY ONLY
  FREE SHIPPING: Radius Edge 72x36 Sliding Glass Message Boards
- Call For Custom Bulletin Board and Corkboard Sizes