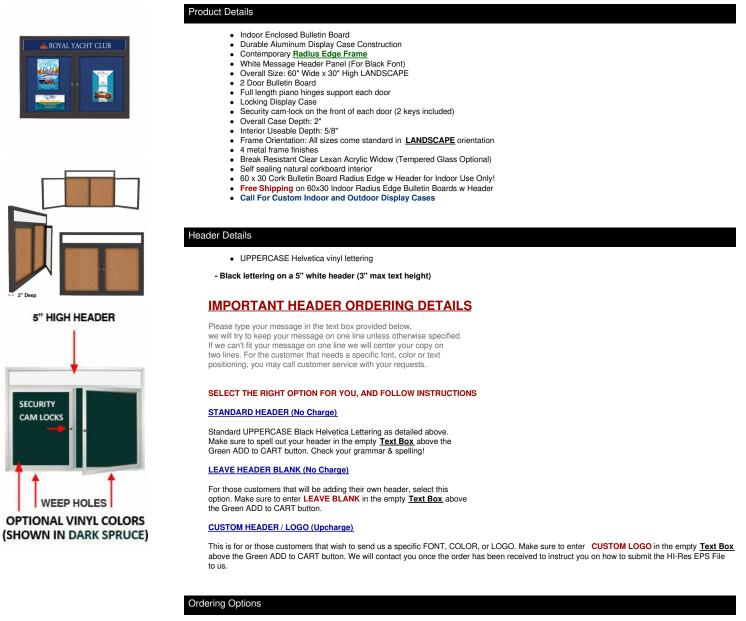

## Enclosed Indoor Enclosed Bulletin Boards 60 x 30 w Message Header + Radius Edge 2 DOOR

## FOR CURRENT PRICING, VISIT THE ID # LISTED ABOVE

- Fabric covering over corkboard
- Painted Cork and Fabric Colors over Cork
- Plastic Clear or Multi-Color Push Pins (100 per box)
- Door Window: Break Resistant or Tempered Glass
- Break Resistant Acrylic: 1/8" thick, lightweight (Standard)
  - 1/4" Tempered Glass for public environments and locations that require this added safety feature. (Upcharge)
    If chosen we will use our heavy duty door that will change one of 2 dimensions by 1/2". We will contact you if you do not indicate which dimension you would like adjusted in your order notes.
    - Indicate which dimension you would like adjusted in your order notes.
      The viewable area can decrease by 1/2" or the overall size can be increased by 1/2".
    - The viewable area can decrease by 1/2 of the overall size can be increased by