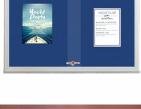

# Indoor Enclosed Bulletin Cork Boards 60 x 40 with Sliding Glass Doors (with RADIUS EDGE)

#### **Product Details**

- Indoor Enclosed Bulletin Board
- Contemporary Radius Edge Frame Overall Size: 60" Wide x 40" High
- 2 Sliding Glass Doors
- Aluminum Cabinet Construction
- Standard Finish: Satin anodized aluminum frame
- Wall Mount Display Case Lockable Glass Doors
- Secured with ratchet lock (two keys included)
- Self-sealing natural cork interior
- Tempered glass is used for the sliding doors
  1" Wide Main Frame
- 4" Case Depth
- Sliding Glass Bulletin Board For INDOOR DISPLAY ONLY
   FREE SHIPPING: Radius Edge 60x40 Sliding Glass Message Boards
- Call For Custom Bulletin Board and Corkboard Sizes