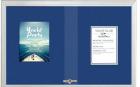

# Indoor Enclosed Bulletin Cork Boards 60 x 40 with Sliding Glass Doors (with RADIUS EDGE)

#### **Product Details**

- Indoor Enclosed Bulletin Board
- Contemporary Radius Edge Frame Overall Size: 60" Wide x 40" High
- 2 Sliding Glass Doors
- Aluminum Cabinet Construction
- Standard Finish: Satin anodized aluminum frame
- Wall Mount Display Case Lockable Glass Doors
- Secured with ratchet lock (two keys included)
- Self-sealing natural cork interior
- Tempered glass is used for the sliding doors
  1" Wide Main Frame
- 4" Case Depth
- Sliding Glass Bulletin Board For INDOOR DISPLAY ONLY
   FREE SHIPPING: Radius Edge 60x40 Sliding Glass Message Boards
- Call For Custom Bulletin Board and Corkboard Sizes