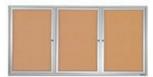

## 96x24 Enclosed Indoor Bulletin Boards with Radius Edge (3 DOORS)

# **Product Details**

- Indoor Enclosed Bulletin Board
  - **Contemporary Radius Corners**
  - Aluminum Display Case Construction
  - 3 Door Bulletin Board
  - Wall Mount Cork Bulletin Board
  - Overall Size: 96" Wide x 24" High
  - Sleek radius frame accentuates messages
  - Features full length piano hinges support each door
  - Lockable Bulletin Board
  - Security cam-lock on front of each door (2 keys included) Overall Case Depth: 2"

  - Interior Useable Depth: 5/8"
  - 4 metal frame finishes
  - Frame Orientation: All sizes come standard in  $\,\underline{\textbf{LANDSCAPE}}$  orientation
  - Break Resistant Acrylic: Ideal for high traffic public environments
  - Self sealing natural cork interior
  - 3 Door Enclosed Bulletin Board 96x24 Radius Corners for INDOOR use
  - Call For Custom 2, 3, 4 Door Bulletin Board Display Cases