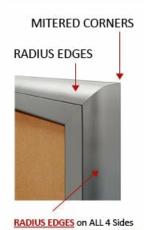

# **Product Details**

- Indoor Enclosed Bulletin Board
  - **Contemporary Radius Corners**
  - Aluminum Display Case Construction
  - 3 Door Bulletin Board
  - Wall Mount Cork Bulletin Board
  - Overall Size: 96" Wide x 24" High
  - Sleek radius frame accentuates messages
  - Features full length piano hinges support each door
  - Lockable Bulletin Board
  - Security cam-lock on front of each door (2 keys included) Overall Case Depth: 2"