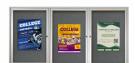

## 96x24 Enclosed Indoor Bulletin Boards with Radius Edge (3 DOORS)

# **Product Details**

- Indoor Enclosed Bulletin Board
  - **Contemporary Radius Corners**
  - Aluminum Display Case Construction
  - 3 Door Bulletin Board
  - Wall Mount Cork Bulletin Board
  - Overall Size: 96" Wide x 24" High
  - Sleek radius frame accentuates messages
  - Features full length piano hinges support each door
  - Lockable Bulletin Board
  - Security cam-lock on front of each door (2 keys included) Overall Case Depth: 2"