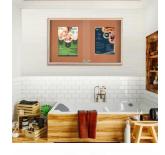

### Sliding Glass Doors Indoor 72x36 Enclosed Bulletin Boards (Wood Framed)

## **Product Details**

- Indoor Bulletin Board
  - 2 Sliding Glass Doors
  - Enclosed Message Board
  - Wood Framed Cork Board
  - Corner Style: Classic Mitered Style
  - Overall Size 72" Wide x 36" High Wall Mount Display Case

  - Handsome wood stained frame with Silver Trim
  - Tempered glass doors
  - Self-sealing natural cork laminated to fiberboard backing
  - 3/4" wide frame
  - 4" exterior case depth
  - Lockable Cork Bulletin Board
  - Secured with ratchet lock (two keys included)
    Sliding Glass Bulletin Boards For INDOOR DISPLAY ONLY!

72 x 36 Wood Cork Board with Sliding doors 3 Stained Oak Wood Finishes

(PICTURES SHOWN, NOT TO SCALE)

| Model       | Overall Size        | Viewable Area     | Number of Doors | Ships Via | Shipping Weight |
|-------------|---------------------|-------------------|-----------------|-----------|-----------------|
| BBISGW-7236 | 72" Wide x 36" High | 69 3/8" x 32 1/2" | 2               | Freight   | 85 LBS          |