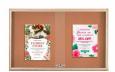

## Sliding Glass Doors Indoor 50x40 Enclosed Bulletin Boards (Wood Framed)

# **Product Details**

- Indoor Bulletin Board
- 2 Sliding Glass Doors
- Enclosed Message Board
- Wood Framed Cork Board
- Corner Style: Classic Mitered Style
- Overall Size 50" Wide x 40" High
- Wall Mount Display Case
- Handsome wood stained frame with Silver Trim
- Tempered glass doors
- Self-sealing natural cork laminated to fiberboard backing
- 3/4" wide frame
- 4" exterior case depth
- Lockable Cork Bulletin Board
- Secured with ratchet lock (two keys included)
  Sliding Glass Bulletin Boards For INDOOR DISPLAY ONLY!

(PICTURES SHOWN, NOT TO SCALE)

| Model       | Overall Size        | Viewable Area     | Number of Doors | Ships Via | Shipping Weight |
|-------------|---------------------|-------------------|-----------------|-----------|-----------------|
| BBISGW-5040 | 50" Wide x 40" High | 47 3/8" x 36 1/2" | 2               | Freight   | 64 LBS          |