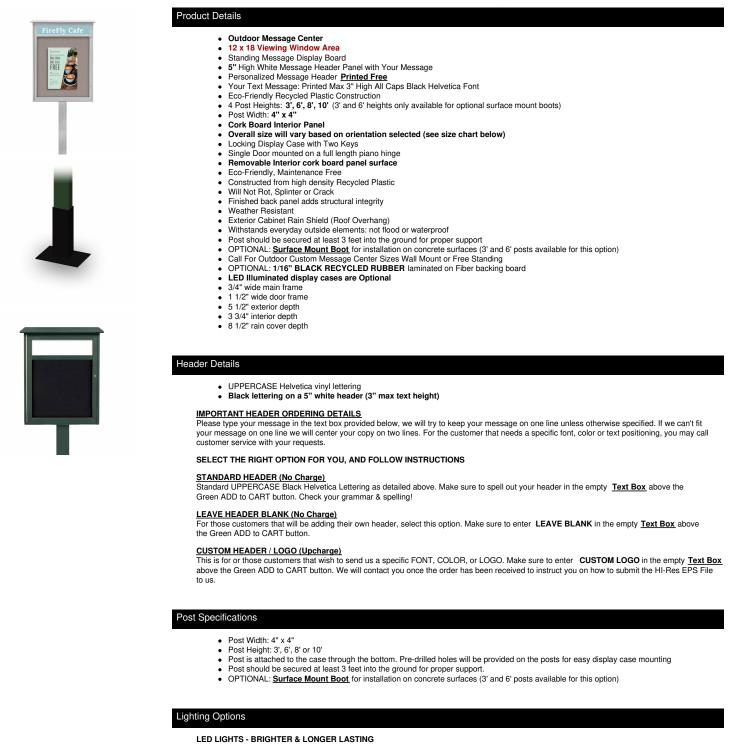

## Item ID # LSIDMCHCORK-VA-1218

# 12" x 18" Outdoor Message Center Cork Board with Header and Posts | LEFT Hinged - Single Door Information Board

### FOR CURRENT PRICING, VISIT THE ID # LISTED ABOVE

Go GREEN with our energy saving LED Lights. Interior LED Lights are positioned on the interior to spotlight your posters, signage, postings, menus, and other printed announcements. LED lights are long lasting, and energy efficient. Choose from <u>Top Lit</u> or <u>Entire Interior Perimeter</u> for LED Lighting placement.