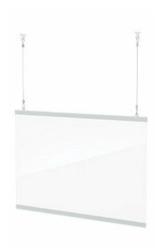

## Cough and Sneeze Protection: 56 Inch Wide Hanging Sneeze Guard

## **Product Details**

- Hanging Sneeze Guard Barrier
- .020" thick CPL Clear Overlay
  Top & Bottom Clear Snap Rails

- Incredibly strong shield and reusable with rigid torque Washable (CPL) Clear Plastic Lens

- Ceiling Hanging Hardware Included
  Two (2) ANC-05 Hinged Hooks for drop ceilings
- ADC1312 (set) Adjustable cable Assembly
- Custom Guard Lens Lengths Available; Contact us for details Hanging Cashier Shields Suitable for <u>Indoor Use</u>