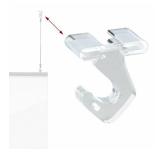

- Ceiling Hanging Hardware Included
  Two (2) ANC-05 Hinged Hooks for drop ceilings
- ADC1312 (set) Adjustable cable Assembly
- Custom Guard Lens Lengths Available; Contact us for details Hanging Cashier Shields Suitable for <u>Indoor Use</u>