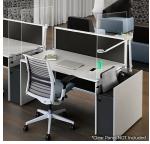

#### **Desk Edge C-Clamp Bracket Set for Countertop Partitions**

#### •

- •
- Desk Edge C-Clamp Partition Kit Set of 2 C-Clamps Durable but Lightweight Metal Construction Fits Tables & Desks from 0.24" to 1.57" Thick ٠
- Holds Plastic, Acrylic, Plexiglass from 0.08" to 0.31" Thick Acrylic Shields NOT Included Contact us for Quote Silver Finish Metal Edge Clamps
- •
- Protective Countertop Cashier Shields Suitable for Indoor Use ٠
- Made in the USA