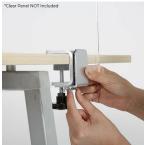

#### **Desk Edge C-Clamp Bracket Set for Countertop Partitions**

#### •

- •
- Desk Edge C-Clamp Partition Kit Set of 2 C-Clamps Durable but Lightweight Metal Construction Fits Tables & Desks from 0.24" to 1.57" Thick ٠
- Holds Plastic, Acrylic, Plexiglass from 0.08" to 0.31" Thick Acrylic Shields NOT Included Contact us for Quote Silver Finish Metal Edge Clamps
- •
- Protective Countertop Cashier Shields Suitable for Indoor Use ٠
- Made in the USA