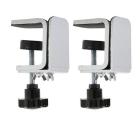

#### **Desk Edge C-Clamp Bracket Set for Countertop Partitions**

#### •

- •
- Desk Edge C-Clamp Partition Kit Set of 2 C-Clamps Durable but Lightweight Metal Construction Fits Tables & Desks from 0.24" to 1.57" Thick ٠
- Holds Plastic, Acrylic, Plexiglass from 0.08" to 0.31" Thick Acrylic Shields NOT Included Contact us for Quote Silver Finish Metal Edge Clamps
- •
- Protective Countertop Cashier Shields Suitable for Indoor Use ٠
- Made in the USA