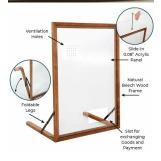

## **Product Details**

- Wood Frame Acrylic Countertop Sneeze Guard
- Cashier Shield, Counter and Table Top Protective Partition
- Hard Beech Wood Frame
  Durable Plexiglass Acrylic Barrier
- 0.08" Thick Clear Acrylic Shield is Removable

  23.62" Wide x 33.46" High x 0.08" Thick acrylic shield
  Foldable bottom feet with scissor hinges for easy storage
  Open Slot in Acrylic for Transfer of Payments
- Beech Wood frame gives a classic look
- Easy to clean with disinfectant Countertop Cashier Shields Suitable for <u>Indoor Use</u>