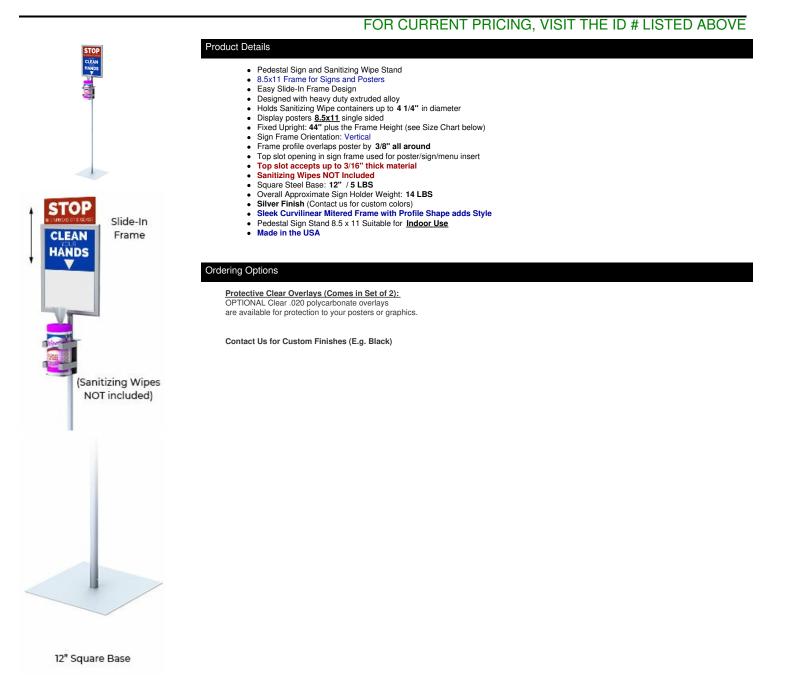

## 8.5x11 Pedestal Sign Holder with Sanitizing Wipe Holder | Slide-In Frame Design

| Model  | Insert (Poster<br>Size) | Insert (Viewable<br>Area) | Overall Height (with<br>Vertical Frame) | Model               | Insert (Poster<br>Size) | Insert (Viewable<br>Area) | Overall Height (with<br>Vertical Frame) |
|--------|-------------------------|---------------------------|-----------------------------------------|---------------------|-------------------------|---------------------------|-----------------------------------------|
| TTR904 | TTR904                  | 8.5" x 11"                | 8.5" x 11"                              | 7 3/4" x 10<br>1/4" | 7 3/4" x 10<br>1/4"     | 55"                       | 55"                                     |
| TTR904 | TTR904                  | 8.5" x 11"                | 8.5" x 11"                              | 7 3/4" x 10<br>1/4" | 7 3/4" x 10<br>1/4"     | 55"                       | 55"                                     |