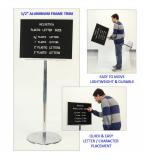

## Non Adjustable Pedestal Felt Letter Board 24x18 with Aluminum Frame Single Sided

## FOR CURRENT PRICING, VISIT THE ID # LISTED ABOVE **Product Details** Pedestal Stand with One-Sided Letter Board ٠ Non-Adjustable Felt Letter Board Floor Stand • Framed Felt Letter Board Size: 24 x 18 Landscape Silver aluminum trim frame 1/2" wide • Open Face Changeable Letter Board Frame • Black Felt Letter Board with 1/4" Grooved Panel • Easy letter and number insertion into felt-covered grooves Base and single pole upright are finished in a polished chrome • Base Diameter: 16" | Post Diameter: 1 1/2" ٠ Pedestal Fixed post height to underside of frame: 35" tall • 3/4" White Helvetica letters and numbers included (290 Characters) Open Face felt letter boards 24x18 displays for INDOOR use only ٠ ٠ • Call to customize Open Face Pedestal Letterboards Ordering Options SCHOOL PLAY THIS FRIDAY • Frame Orientation: Portrait or Landscape Optional colors for felt letterboard panel • Optional letter & character sets (1/2", 3/4", 1", 2", 3") \*CUSTOM SIZES AVAILABLE | CALL US