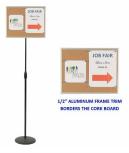

## Adjustable Pedestal Stand with Cork Board 20x15 Aluminum Frame

## **Product Details**

- Pedestal Bulletin Board
- Adjustable Cork Board Stand
- Overall Cork Board Size: 20 x 15 Silver aluminum trim frame (1/2" wide) borders cork board

- Base and single pole upright are finished matte black
  Circular Base: 10" / Round Pole: 7/8"
  Pedestal adjustable height ranges from 36" to 66" tall
  Open Face cork boards 18x14 displays for INDOOR use only