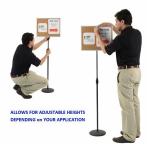

## **Product Details**

- Pedestal Bulletin Board
- Adjustable Cork Board Stand
- Overall Cork Board Size: 20 x 15 Silver aluminum trim frame (1/2" wide) borders cork board

- Base and single pole upright are finished matte black
  Circular Base: 10" / Round Pole: 7/8"
  Pedestal adjustable height ranges from 36" to 66" tall
  Open Face cork boards 18x14 displays for INDOOR use only