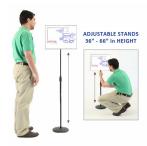

#### **Product Details**

- Pedestal White Board Sign Holder
- Adjustable Dry Erase Board Stand
- 20x15 Framed White Dry Erase Board
- Base and single pole upright are finished matte black
- Circular Base: 10" / Round Pole: 7/8"
- Silver aluminum trim frame (1/2" wide) borders whiteboard
- Durable White Melamine Surface
- Pedestal Adjustable height ranges from 36" to 66" tall
- Open Face White Dry Erase boards 20x15 displays for INDOOR use only