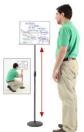

## Adjustable Pedestal White Dry Erase Board 20X15 Aluminum Frame

#### **Product Details**

- Pedestal White Board Sign Holder
- Adjustable Dry Erase Board Stand
- 20x15 Framed White Dry Erase Board
- Base and single pole upright are finished matte black
- Circular Base: 10" / Round Pole: 7/8"
- Silver aluminum trim frame (1/2" wide) borders whiteboard
- Durable White Melamine Surface
- Pedestal Adjustable height ranges from 36" to 66" tall
- Open Face White Dry Erase boards 20x15 displays for INDOOR use only