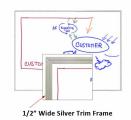

#### **Product Details**

- Pedestal White Board Sign Holder
- Adjustable Dry Erase Board Stand
- 20x15 Framed White Dry Erase Board
- Base and single pole upright are finished matte black
- Circular Base: 10" / Round Pole: 7/8"
- Silver aluminum trim frame (1/2" wide) borders whiteboard
- Durable White Melamine Surface
- Pedestal Adjustable height ranges from 36" to 66" tall
- Open Face White Dry Erase boards 20x15 displays for INDOOR use only