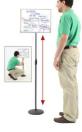

## Adjustable Pedestal White Dry Erase Board 20X15 Aluminum Frame

#### **Product Details**

- Pedestal White Board Sign Holder
- Adjustable Dry Erase Board Stand
- 20x15 Framed White Dry Erase Board
- Base and single pole upright are finished matte black
- Circular Base: 10" / Round Pole: 7/8"
- Silver aluminum trim frame (1/2" wide) borders whiteboard
- Durable White Melamine Surface
- Pedestal Adjustable height ranges from 36" to 66" tall
- Open Face White Dry Erase boards 20x15 displays for INDOOR use only