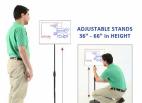

## FOR CURRENT PRICING, VISIT THE ID # LISTED ABOVE

- Pedestal White Board Sign Holder
- Adjustable Dry Erase Board Stand
- 18x14 Framed White Dry Erase Board
- Base and single pole upright are finished matte black
- Circular Base: 10" / Round Pole: 7/8"
- Silver aluminum trim frame (1/2" wide) borders whiteboard
- Durable White Melamine Surface
- Pedestal Adjustable height ranges from 36" to 66" tall
- Open Face White Dry Erase boards 18x14 displays for INDOOR use only