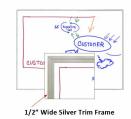

## FOR CURRENT PRICING, VISIT THE ID # LISTED ABOVE

- Pedestal White Board Sign Holder
- Adjustable Dry Erase Board Stand
- 18x14 Framed White Dry Erase Board
- Base and single pole upright are finished matte black
- Circular Base: 10" / Round Pole: 7/8"
- Silver aluminum trim frame (1/2" wide) borders whiteboard
- Durable White Melamine Surface
- Pedestal Adjustable height ranges from 36" to 66" tall
- Open Face White Dry Erase boards 18x14 displays for INDOOR use only