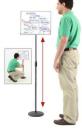

## FOR CURRENT PRICING, VISIT THE ID # LISTED ABOVE

- Pedestal White Board Sign Holder
- Adjustable Dry Erase Board Stand
- 18x14 Framed White Dry Erase Board
- Base and single pole upright are finished matte black
- Circular Base: 10" / Round Pole: 7/8"
- Silver aluminum trim frame (1/2" wide) borders whiteboard
- Durable White Melamine Surface
- Pedestal Adjustable height ranges from 36" to 66" tall
- Open Face White Dry Erase boards 18x14 displays for INDOOR use only

- Frame Orientation: Portrait or Landscape
- Standard Marker Set (4 Colors):
- Wipes off Easily (Black, Blue, Green, Red)

  Dry Eraser & Spray Cleaner Combo:

  Soft pile, the eraser collects dust and marker residue. The pump spray cleaner removes ghosting, grease, dirt, and stains with a clean dry cloth