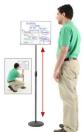

## Adjustable Pedestal White Dry Erase Board 18x14 Aluminum Frame

## FOR CURRENT PRICING, VISIT THE ID # LISTED ABOVE

- Pedestal White Board Sign Holder
- Adjustable Dry Erase Board Stand
- 18x14 Framed White Dry Erase Board
- Base and single pole upright are finished matte black
- Circular Base: 10" / Round Pole: 7/8"
- Silver aluminum trim frame (1/2" wide) borders whiteboard
- Durable White Melamine Surface
- Pedestal Adjustable height ranges from 36" to 66" tall
- Open Face White Dry Erase boards 18x14 displays for INDOOR use only

- Frame Orientation: Portrait or Landscape
- Standard Marker Set (4 Colors):
- Wipes off Easily (Black, Blue, Green, Red)

  Dry Eraser & Spray Cleaner Combo:

  Soft pile, the eraser collects dust and marker residue. The pump spray cleaner removes ghosting, grease, dirt, and stains with a clean dry cloth