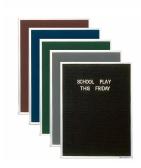

#### Ordering Options

- Frame Orientation: Portrait or Landscape
- · Optional colors for felt letterboard panel
- Optional letter & character sets (1/2", 3/4", 1", 2", 3")

| Model       | Overall Letter Board Size | Ships Via | Shipping Weight |
|-------------|---------------------------|-----------|-----------------|
| PLBAAF-1814 | 18" x 14"                 | UPS       | 17              |