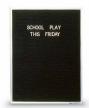

#### **Product Details**

- Pedestal Letter Board 18x14
- Adjustable Letter Board Stand
- Aluminum Trim Framed Letter Board
- Open Face Changeable Letter Board Frame
- Overall Felt Letter Board Size: 18 x 14
- Silver aluminum trim frame (3/4" wide) borders felt letter board
- Pedestal Adjustable height ranges from 33" to 66" tall Attractive black felt letter board with 1/4" grooves
- Easy letter and Number Insertion into Grooved Felt Board
- 3/4" White Helvetica letters and numbers included (290 Characters)
  Open Face felt letter boards 18x14 displays for INDOOR use only
- Call for Custom Open Face Framed Letterboards