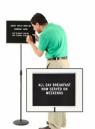

#### **Product Details**

- Pedestal Letter Board 18x14
- Adjustable Letter Board Stand
- Aluminum Trim Framed Letter Board
- Open Face Changeable Letter Board Frame
- Overall Felt Letter Board Size: 18 x 14
- Silver aluminum trim frame (3/4" wide) borders felt letter board
- Pedestal Adjustable height ranges from 33" to 66" tall Attractive black felt letter board with 1/4" grooves
- Easy letter and Number Insertion into Grooved Felt Board
- 3/4" White Helvetica letters and numbers included (290 Characters)
  Open Face felt letter boards 18x14 displays for INDOOR use only
- Call for Custom Open Face Framed Letterboards