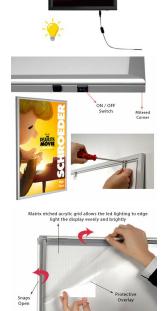

#### **Product Details**

- - SLIM LED Light Box with Black Snap Frame
  - Frame Accepts11x17 Size Printed Graphics Sheets
    Classic Style with Mitered Frame Corners

  - Frame Profile: 1" WIDE
  - Frame Sides Made with Durable Aluminum
  - Slim Design: 3/4" Depth Black Frame Finish

  - Illuminated Wall Frame for Posters, Signs, Photography, Etc.
  - Graphic is front loaded into Snap Open Frame

  - Non-Glare Protective Overlay Included All four frame sides snap open by hand Mount Frame in Portrait & Landscape Orientation.
  - Overall snap frame Size 12.26" x 18.26"

  - Etched Matrix Acrylic Grid evenly and brightly lights up the frame. LED slim light box frames: low maintenance and energy costs.

  - Built-In ON/OFF Switch
  - UL Approved and Rated: All units pass UL/CE PAT test Comes with a 6.5ft electrical cable

  - LED Black Lightbox for Indoor Use
  - Easy-to-follow instructions

  - Each LED Frame is Packed Individually in a Cardboard Box
     11 x 17 Black Illuminated Snap Frames Quick Ships in 1-2 Days

| Model  | Insert (Poster Size) | Overall Size    | Viewable Area   |
|--------|----------------------|-----------------|-----------------|
| TKM778 | 11" x 17"            | 12.26" x 18.26" | 10.21" x 16.21" |