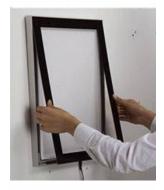

#### **Product Details**

Easily update graphics with the Magnetic Acrylic Face

Clip Grips secure your poster when inside the magnetic frame.

- Magnetic LED Lightbox
- Illuminated 18x24 Edge Lit Light Box
- Minimal Frame Style with Black Border
- Slim Design: 1.10 Overall Depth
- Black Frame Finish with Black Acrylic Border
- Wall Display Frame for Posters, Signs, Photography, Etc.
- Frame has an acrylic lens with magnets, to hold your image in place Graphic is front loaded into Clips on Inside of Frame
- To change out graphics, simply lift the lens, insert your sign, and place the lens back down where magnets securely hold it in place
- Mount Frame in either <u>Portrait & Landscape</u> orientation. Accepts single printed Insert 18" x 24"
  Overall snap frame Size 19 1/2" x 25 1/2"