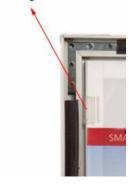

#### **Product Details**

Easily update graphics with the Magnetic Acrylic Face

Clip Grips secure your poster when inside the magnetic frame.

- Magnetic LED Lightbox
- Illuminated 18x24 Edge Lit Light Box
- Minimal Frame Style with Black Border
- Slim Design: 1.10 Overall Depth
- Black Frame Finish with Black Acrylic Border
- Wall Display Frame for Posters, Signs, Photography, Etc.
- Frame has an acrylic lens with magnets, to hold your image in place Graphic is front loaded into Clips on Inside of Frame
- To change out graphics, simply lift the lens, insert your sign, and place the lens back down where magnets securely hold it in place
- Mount Frame in either <u>Portrait & Landscape</u> orientation. Accepts single printed Insert 18" x 24"
  Overall snap frame Size 19 1/2" x 25 1/2"