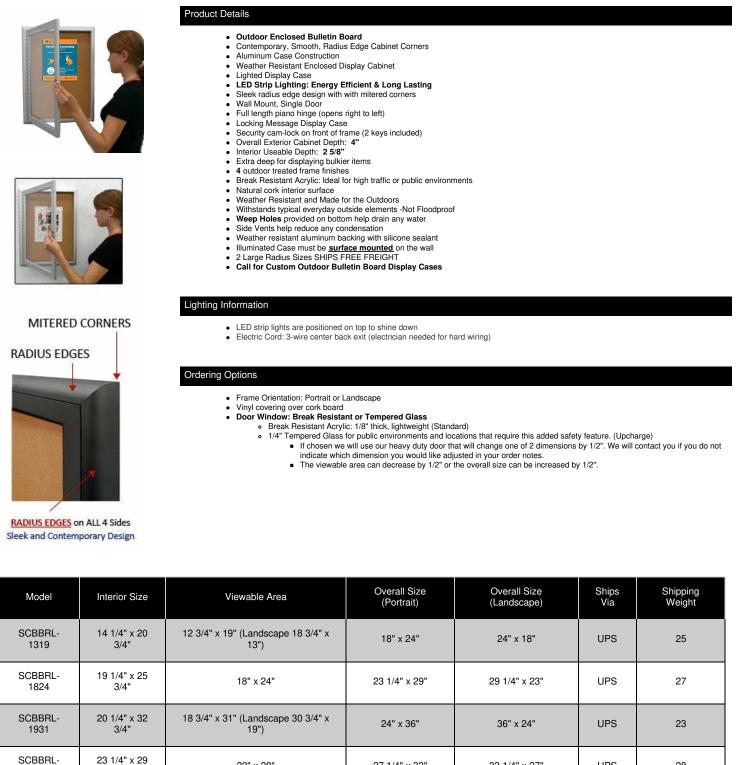

## Outdoor Enclosed Bulletin Boards with Light | Radius Edge SwingCase Single Door

## FOR CURRENT PRICING, VISIT THE ID # LISTED ABOVE

27 1/4" x 33"

33 1/4" x 27"

UPS

28

| SCBBRL-<br>2436 | 25 1/4" x 37<br>3/4" | 24" x 36"                                  | 29 1/4" x 41" | 41 1/4" x 29" | UPS     | 36 |
|-----------------|----------------------|--------------------------------------------|---------------|---------------|---------|----|
| SCBBRL-<br>2740 | 28 1/4" x 41<br>3/4" | 27" x 40"                                  | 32 1/4" x 45" | 45 1/4" x 32" | UPS     | 42 |
| SCBBRL-<br>2741 | 28 1/4" x 42<br>3/4" | 27" x 41"                                  | 32 1/4" x 46" | 46 1/4" x 32" | UPS     | 42 |
| SCBBRL-<br>3040 | 31 1/4" x 41<br>3/4" | 30" x 40"                                  | 35 1/4" x 45" | 45 1/4" x 35" | UPS     | 46 |
| SCBBRL-<br>3636 | 37 1/4" x 37<br>3/4" | 35 3/4" x 36"                              | 42" x 42"     | N/A           | UPS     | 75 |
| SCBBRL-<br>3648 | 37 1/4" x 49<br>3/4" | 35 3/4" x 48" (Landscape 47 3/4" x<br>36") | 42" x 54"     | 54" x 42"     | Freight | 80 |
| SCBBRL-<br>4242 | 43 1/4" x 43<br>3/4" | 41 3/4" x 42"                              | 48" x 48"     | N/A           | Freight | 90 |