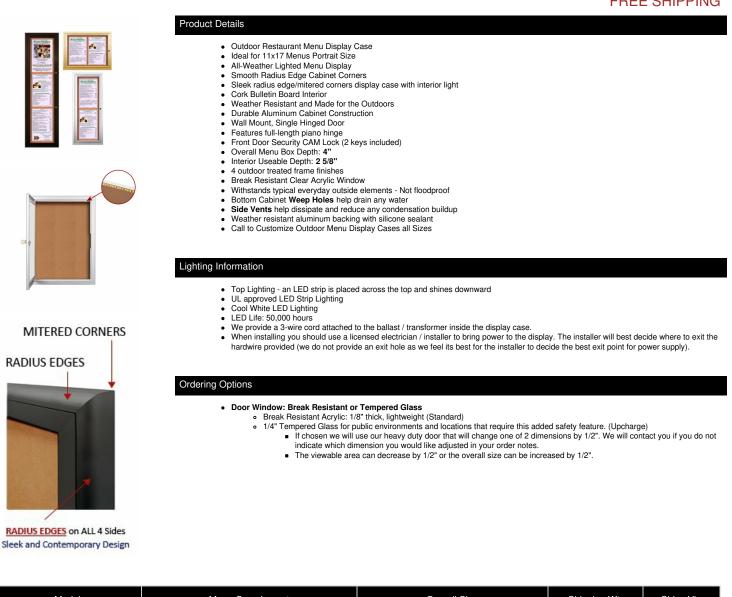

## Outdoor Enclosed Menu Cases with Light | 11" x 17" Portrait Size Menus | Radius Edge Cabinet