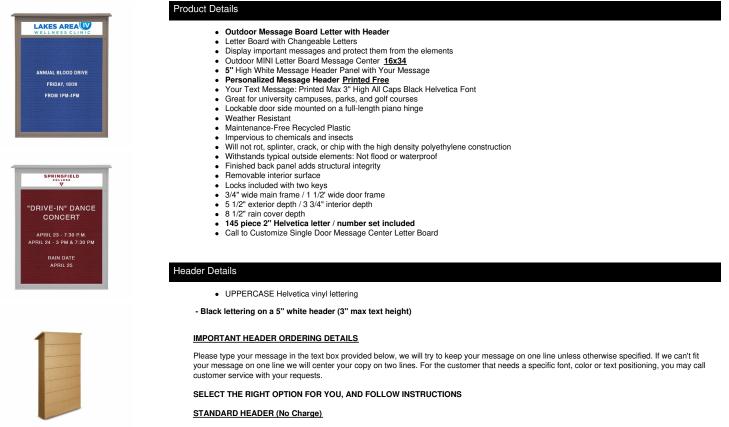

## Outdoor "MINI" Message Center Letter Board 16" x 34" with Header (Left Hinged Single Door)