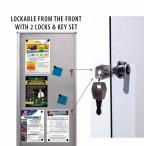

#### **Product Details**

- Magnetic Display Case
- Indoor Enclosed Front Locking Notice Boards
- Magnetic Bulletin Board Case Displays up to (6) 8.5x11 Notices Enclosed Magnetic Board Area: 19 x 38
- 2 Front Locks Secures the Notice Board Cabinet
- Designed for INDOOR USE.Aluminum Frame Construction
- Satin Silver Frame
- Wall Display Frame for Notices, Postings, Posters, Signs, Photography, Etc.
- Swing Open Hinged Frame
- Interior Magnetic Board Backing
  Wall Mount Frame in either Portrait or Landscape Position
- Overall Frame Size: 20.28" x 39.57"
- Frame Profile Width: .33"
- Overall Case Depth: 1 7/16"
- Includes Protective Polycarbonate Window Lens
- Easy to follow instruction sheet
  19x38 Magnetic Display Boards Quick Ships Ground within 1-2 Days