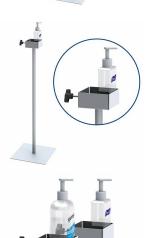

### **Hand Sanitizer Pump Stand**

### Product Details

- Hand Sanitizer Pump Stand
- Hand Sanitizer Pump Stand
  Designed with heavy-duty extruded alloy
  Fixed Upright: 36"
  Hand Sanitizer NOT Included
  Square Steel Base: 12" / 5 LBS
  Round Steel Base: 11" / 5 LBS
  Overall Approximate Weight: 10 LBS
  Silver or Black Finish
  Hand Savitizer Pump Stand Suitable for