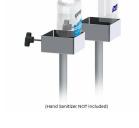

### Product Details

- Hand Sanitizer Pump Stand
- Hand Sanitizer Pump Stand
  Designed with heavy-duty extruded alloy
  Fixed Upright: 36"
  Hand Sanitizer NOT Included
  Square Steel Base: 12" / 5 LBS
  Round Steel Base: 11" / 5 LBS
  Overall Approximate Weight: 10 LBS
  Silver or Black Finish
  Hand Savitizer Pump Stand Suitable for