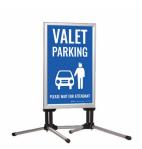

### STREET MASTER Wind Snap Frame Sign Stand with Flexible Spring Feet Sign Holder for 24 x 36 Posters

#### **Product Details**

- Wind Sign Stand with Flexible Spring Feet
- Outdoor, Weather-Resistant up to 30-mph Winds
- 24 x 36 Poster Size Signs for Sidewalks and Curbs
- 2-Sided with Snap Frames and Protective Overlays
- Safety corners for maximum safety on the pavement.
- Quick-Changing, all 4 frame rails snap open
- Holds Two 24" Wide x 36" High Posters Viewable Area: 23.68" Wide x 35.68" High
- Base wing span on this display is 27.16" Wide x 36.22 Deep
- Overall Height: **50.6"** Finish: Satin Silver or Black
- The spring connectors stabilize the position of 24x36 poster frame
- Suitable for windy and rainy outdoor conditions
- Water wick around the frame protects the poster within Poster inserted should be printed for outdoor use
- Consult your printer or local sign shop for outdoor poster printing
- Snap Open Frame System accepts posters up to 1/16" thick
- Two Non-Glare Overlays are included to protect your graphic. A dual spring base to support the curb sign against wind
- Stand up to 30 mph wind without tipping over
- Rubber Gaskets keep graphics protected against the rain! Some Basic Tools Are Required for Assembly.
- Single packed with an easy-to-understand instruction sheet

#### Specifications

- · Accepts Posters 24" Wide x 36" High
- Viewable Area: 23.68" Wide x 35.68" High
- Base Dimensions: 27.16" Wide x 11.5" High x 36.22" Deep
  Overall Curb Stand Dimensions: 27.16" Wide x 50.6" High x 36.22" Deep