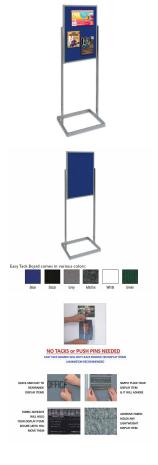

## 24 x 36 EASY-TACK Double-Pole Sign Holder Stand with Open Face Message Board, Single-Sided, in Silver Chrome Aluminum Finish

#### Product Details

- Double Pedestal EASY-TACK Display Board
- Floor Standing Open Face Fabric Tack Board 24x36
- NO PUSH PINS or THUMB TACKS NEEDED! Self-adhesive fabric for various lightweight materials
- Allows for quick and easy postings
- Overall EZ Tack Board Panel Size: 24 Wide x 36 High
  Double-Pole Pedestal Finished in Polished Silver (Chrome) Finish
- 6 Easy Tack Fabric Colors to Choose From
- Durable, Double-Pole Stand with Single-Sided Easy-Tack Panel
- Overall Height: 53" tall
   24x36 Message Display Tackboard for INDOOR use only

| Model      | Overall EZ Tack Board Size | Overall Height | Ships Via | Shipping Weight |
|------------|----------------------------|----------------|-----------|-----------------|
| OFPTB-2436 | 24" Wide x 36" High        | 53"            | UPS       | 16 LBS          |