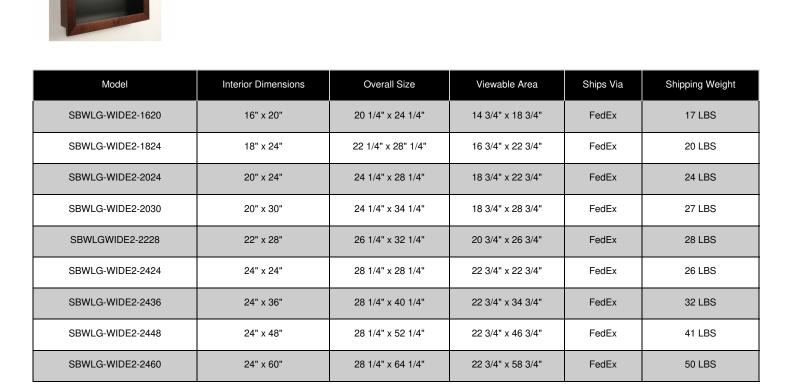

## Large Shadow Box 2-Inch Deep Designer WIDE WOOD Framed SwingFrame | 25+ Sizes & Custom

| SBWLG-WIDE2-2472   | 24" x 72"         | 28 1/4" x 76 1/4" | 22 3/4" x 70 3/4" | FedEx   | 60 LBS  |
|--------------------|-------------------|-------------------|-------------------|---------|---------|
| SBWLG-WIDE2-2484   | 24" x 84"         | 28 1/4" x 88 1/4" | 22 3/4" x 82 3/4" | Freight | N/A     |
| SBWLG-WIDE2-1991   | 19 3/4" x 91 3/4" | 24" x 96"         | 18 1/2" x 90 1/2" | Freight | N/A     |
| SBWLG-WIDE2-3030   | 30" × 30"         | 34 1/4" x 34 1/4" | 28 3/4" x 28 3/4" | FedEx   | 33 LBS  |
| SBWLG-WIDE2-3040   | 30" x 40"         | 34 1/4" x 44 1/4" | 28 3/4" x 38 3/4" | FedEx   | 35 LBS  |
| SBWLGWIDE2-3636    | 36" x 36"         | 40 1/4" x 40 1/4" | 34 3/4" x 34 3/4" | FedEx   | 36 LBS  |
| SBWLG-WIDE2-3648   | 36" x 48"         | 40 1/4" x 52 1/4" | 34 3/4" x 46 3/4" | FedEx   | 43 LBS  |
| SBWLG-WIDE2-3660   | 36" x 60"         | 40 1/4" x 64 1/4" | 34 3/4" x 58 3/4" | Freight | N/A     |
| SBWLG-WIDE2-3672   | 36" x 72"         | 40 1/4" x 76 1/4" | 34 3/4" x 70 3/4" | Freight | N/A     |
| SBWLGWIDE2-3684    | 36" x 84"         | 40 1/4" x 88 1/4" | 34 3/4" x 82 3/4" | Freight | N/A     |
| SBWLG-WIDE2-3191   | 31 3/4" x 91 3/4" | 36" × 96"         | 30 1/2" x 90 1/2" | Freight | N/A     |
| SBWLG-WIDE2-4060   | 40" x 60"         | 44 1/4" x 64 1/4" | 38 3/4" x 58 3/4" | Freight | N/A     |
| SBWLG-WIDE2-OD4848 | 43 3/4" x 43 3/4" | 48" x 48"         | 42 1/2" x 42 1/2" | Freight | N/A     |
| SBWLG-WIDE2-OD4860 | 43 3/4" x 55 3/4" | 48" x 60"         | 42 1/2" x 54 1/2" | Freight | N/A     |
| SBWLGWIDE2-OD4872  | 43 3/4" x 67 3/4" | 48" x 72"         | 42 1/2" x 66 1/2" | Freight | N/A     |
| SBWLG-WIDE2-OD4884 | 43 3/4" x 79 3/4" | 48" x 84"         | 42 1/2" x 78 1/2" | Freight | N/A     |
| SBWLG-WIDE2-OD4896 | 43 3/4" x 91 3/4" | 48" x 96"         | 42 1/2" x 90 1/2" | Freight | N/A     |
| SBWLG-WIDE2-Custom | Any Size          | Call Us           | Call Us           | Call Us | Call Us |