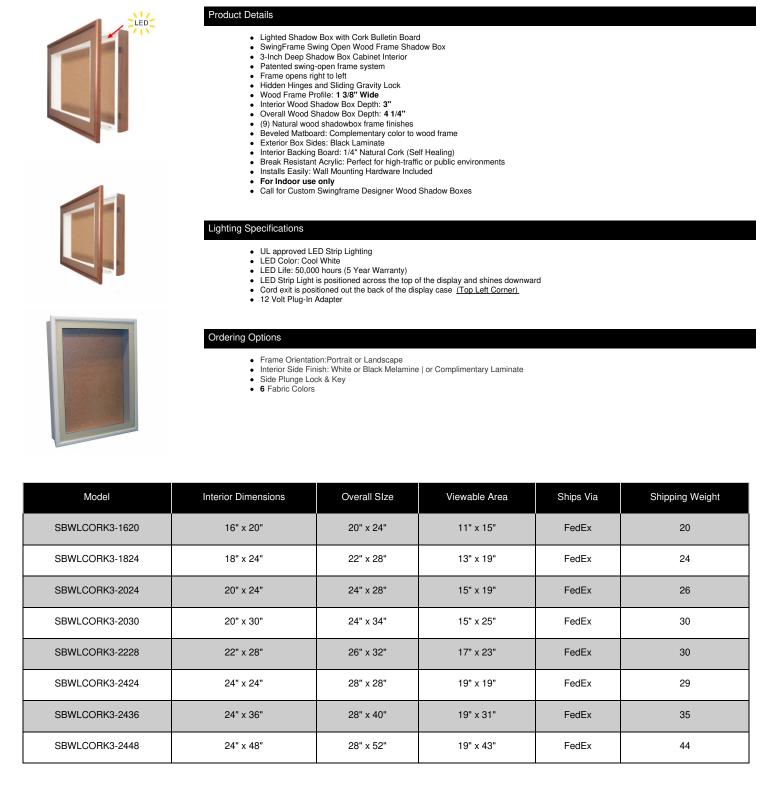

## **Product Sheet**

Item ID # SBWLCORK3

## SwingFrame Wood Shadow Box with Cork Board + Lighting | 3-Inch Deep Interior in 10+ Sizes and Custom

## FOR CURRENT PRICING, VISIT THE ID # LISTED ABOVE

| SBWLCORK3-3030 | 30" x 30" | 34" x 34" | 25" x 25" | FedEx | 36 |
|----------------|-----------|-----------|-----------|-------|----|
| SBWLCORK3-3040 | 30" x 40" | 34" x 44" | 25" x 35" | FedEx | 38 |
| SBWLCORK3-3636 | 36" x 36" | 40" x 40" | 31" x 31" | FedEx | 39 |
| SBWLCORK3-3648 | 36" x 48" | 40" x 52" | 31" x 43" | FedEx | 49 |