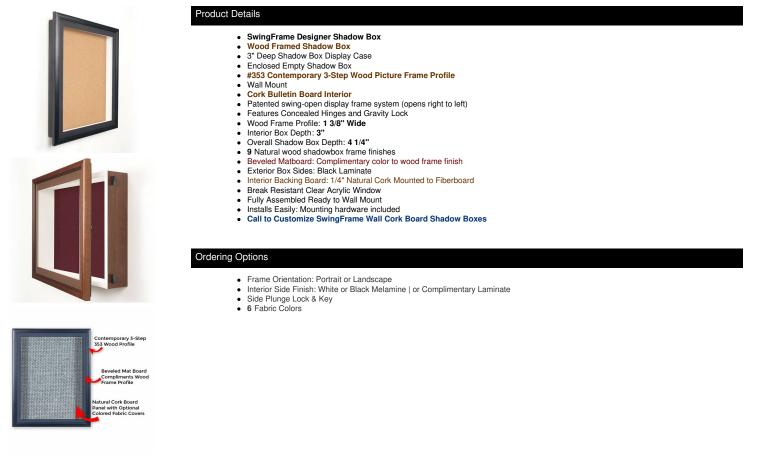

A DIVISION OF ACCESS DISPLAY GROUP, INC.

TEL: 844-409-1136 FAX: 877-842-5126 E-MAIL: info@shadowboxes.com

## **Product Sheet**

Item ID # SBWCORK3

## Designer Wood Frame Shadowbox SwingFrames with Cork Board | 3" Deep Interior

## FOR CURRENT PRICING, VISIT THE ID # LISTED ABOVE



| Model         | Interior Dimensions | Overall Size | Viewable Area | Ships Via | Shipping Weight |
|---------------|---------------------|--------------|---------------|-----------|-----------------|
| SBWCORK3-1620 | 16" x 20"           | 20" x 24"    | 15" x 19"     | FedEx     | 20              |
| SBWCORK3-1824 | 18" x 24"           | 22" x 28"    | 17" x 23"     | FedEx     | 24              |
| SBWCORK3-2024 | 20" x 24"           | 24" x 28"    | 19" x 23"     | FedEx     | 26              |
| SBWCORK3-2030 | 20" × 30"           | 24" x 34"    | 19" x 29"     | FedEx     | 30              |
| SBWCORK3-2228 | 22" x 28"           | 26" x 32"    | 21" x 27"     | FedEx     | 30              |
| SBWCORK3-2424 | 24" x 24"           | 28" x 28"    | 23" x 23"     | FedEx     | 29