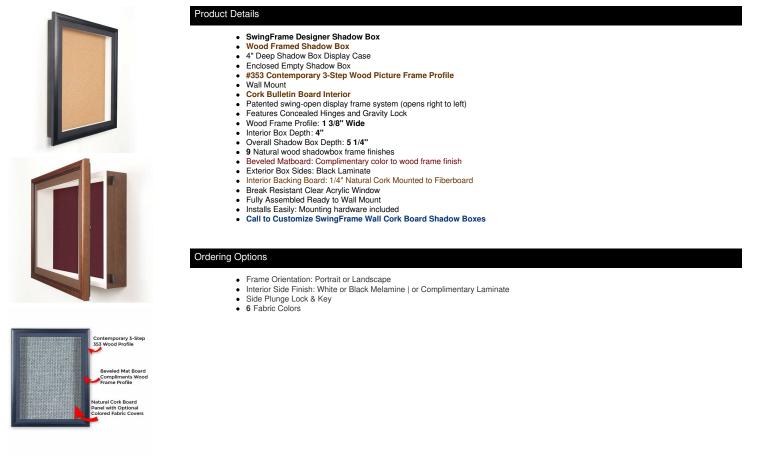

A DIVISION OF ACCESS DISPLAY GROUP, INC.

TEL: 844-409-1136 FAX: 877-842-5126 E-MAIL: info@shadowboxes.com

## **Product Sheet**

Item ID # SBWCORK4

## Designer Wood Frame Shadowbox SwingFrames with Cork Board | 4" Deep Interior

## FOR CURRENT PRICING, VISIT THE ID # LISTED ABOVE



| Model         | Interior Dimensions | Overall Size | Viewable Area | Ships Via | Shipping Weight |
|---------------|---------------------|--------------|---------------|-----------|-----------------|
| SBWCORK4-1620 | 16" x 20"           | 20" x 24"    | 15" x 19"     | FedEx     | 23              |
| SBWCORK4-1824 | 18" x 24"           | 22" x 28"    | 17" x 23"     | FedEx     | 27              |
| SBWCORK4-2024 | 20" x 24"           | 24" x 28"    | 19" x 23"     | FedEx     | 29              |
| SBWCORK4-2030 | 20" x 30"           | 24" x 34"    | 19" x 29"     | FedEx     | 34              |
| SBWCORK4-2228 | 22" x 28"           | 26" x 32"    | 21" x 27"     | FedEx     | 34              |
| SBWCORK4-2424 | 24" x 24"           | 28" x 28"    | 23" x 23"     | FedEx     | 33