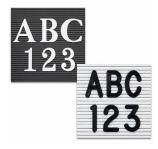

#### **Product Details**

- Unframed Felt Letter Board
- Overall Letterboard Depth: 1/2"
- It's Frameless No Frame Included
- Free White Helvetica Letters Set (290 Characters)
- Sprue Letter Set with Plastic Letters and Numbers
- Felt letter board with 1/4" grooves for letters insertion
- 35+ Felt Letter Board Sizes and Custom Sizes Black Letter Board Comes Standard
- Optional 5 Colorful Felt Letter Boards