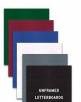

# Open Face Felt Letter Board UNFRAMED | 6 Fabric Colors in 35+ Sizes and Custom

#### **Product Details**

- Unframed Felt Letter Board
- Overall Letterboard Depth: 1/2"
- It's Frameless No Frame Included
- Free White Helvetica Letters Set (290 Characters)
- Sprue Letter Set with Plastic Letters and Numbers
- Felt letter board with 1/4" grooves for letters insertion
- 35+ Felt Letter Board Sizes and Custom Sizes Black Letter Board Comes Standard
- Optional 5 Colorful Felt Letter Boards

## Ordering Options

- Letter Board Orientation: Portrait or Landscape
- Optional colors for felt letterboard panel
- Optional letter & character sets (1/2", 3/4", 1", 2", 3")
- CUSTOM SIZES AVAILABLE | CALL US