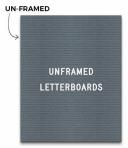

# Open Face Felt Letter Board UNFRAMED | 6 Fabric Colors in 35+ Sizes and Custom

#### **Product Details**

- Unframed Felt Letter Board
- Overall Letterboard Depth: 1/2"
- It's Frameless No Frame Included
- Free White Helvetica Letters Set (290 Characters)
- Sprue Letter Set with Plastic Letters and Numbers
- Felt letter board with 1/4" grooves for letters insertion
- 35+ Felt Letter Board Sizes and Custom Sizes Black Letter Board Comes Standard
- Optional 5 Colorful Felt Letter Boards