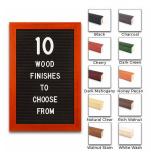

## Product Details

- Wood #361 Felt Access Letterboards
- 18" x 24" Wood Framed Letterboard
- Letter Board with Changeable Letters Open Face Wood Framed Letter Board
- Wooden Picture Frame Style with Top Flat Face Profile
- BLACK, GREY, or WHITE Letter Board Wood Frame Profile: 1 3/16" Wide ()
- #361 Wood Frame Profile Style borders the felt letter board
- Natural Wood Stained Frame
- 10 Popular Wood Frame Finishes Portrait and Landscape Sizes
- 18"x24" is the Outside Frame Dimension
- Overall Frame Depth: 3/4"
- Letterboard with 1/4" grooves allows for easy letter and number insertion 3/4" White or Black Helvetica letters and numbers included (290 Characters)
- Optional Plastic Letter Sets Sizes in Helvetica and Roman Fonts
- Ideal for Signs, Messages, Menus, Directories, Other Info + Announcements
- Hanging Hardware on the frame back for wall or ceiling mount.
- 18x24 Open Face #361 Wood Frame Access Letterboards for INDOOR use