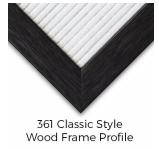

## Product Details

- Wood #361 Felt Access Letterboards
- 18" x 24" Wood Framed Letterboard
- Letter Board with Changeable Letters Open Face Wood Framed Letter Board
- Wooden Picture Frame Style with Top Flat Face Profile
- BLACK, GREY, or WHITE Letter Board Wood Frame Profile: 1 3/16" Wide ()
- #361 Wood Frame Profile Style borders the felt letter board
- Natural Wood Stained Frame
- 10 Popular Wood Frame Finishes Portrait and Landscape Sizes
- 18"x24" is the Outside Frame Dimension
- Overall Frame Depth: 3/4"
- Letterboard with 1/4" grooves allows for easy letter and number insertion 3/4" White or Black Helvetica letters and numbers included (290 Characters)
- Optional Plastic Letter Sets Sizes in Helvetica and Roman Fonts
- Ideal for Signs, Messages, Menus, Directories, Other Info + Announcements
- Hanging Hardware on the frame back for wall or ceiling mount.
- 18x24 Open Face #361 Wood Frame Access Letterboards for INDOOR use