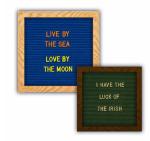

## Green or Blue Felt Letter Board 24x24 Wood Frame

## **Product Details**

- Felt Letter Board
- Choose Blue Letter Board or Green Letter Board
- Wood Framed Letterboard
- Overall Felt Letter Board Size: 24 x 24
- Overall Depth: 7/8"

- Wood Frame (1" wide) borders the felt letter board
  Wood Frame Finishes: Light Oak, Cherry, Walnut
  Felt letterboard with 1/4" grooves allows for easy letter and number insertion
- FREE 3/4" White Helvetica letters and numbers included (290 Characters)