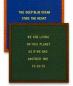

## Green or Blue Felt Letter Board 24x24 Wood Frame

## **Product Details**

- Felt Letter Board
- Choose Blue Letter Board or Green Letter Board
- Wood Framed Letterboard
- Overall Felt Letter Board Size: 24 x 24
- Overall Depth: 7/8"

- Wood Frame (1" wide) borders the felt letter board
  Wood Frame Finishes: Light Oak, Cherry, Walnut
  Felt letterboard with 1/4" grooves allows for easy letter and number insertion
- FREE 3/4" White Helvetica letters and numbers included (290 Characters)