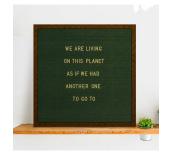

## Green or Blue Felt Letter Board 24x24 Wood Frame

## **Product Details**

- Felt Letter Board
- Choose Blue Letter Board or Green Letter Board
- Wood Framed Letterboard
- Overall Felt Letter Board Size: 24 x 24
- Overall Depth: 7/8"

- Wood Frame (1" wide) borders the felt letter board
  Wood Frame Finishes: Light Oak, Cherry, Walnut
  Felt letterboard with 1/4" grooves allows for easy letter and number insertion
- FREE 3/4" White Helvetica letters and numbers included (290 Characters)