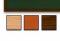

## **Product Details**

- Felt Letter Board
- Choose Blue Letter Board or Green Letter Board
- Wood Framed Letterboard
- Overall Felt Letter Board Size: 24 x 24
- Overall Depth: 7/8"

- Wood Frame (1" wide) borders the felt letter board
  Wood Frame Finishes: Light Oak, Cherry, Walnut
  Felt letterboard with 1/4" grooves allows for easy letter and number insertion
- FREE 3/4" White Helvetica letters and numbers included (290 Characters)