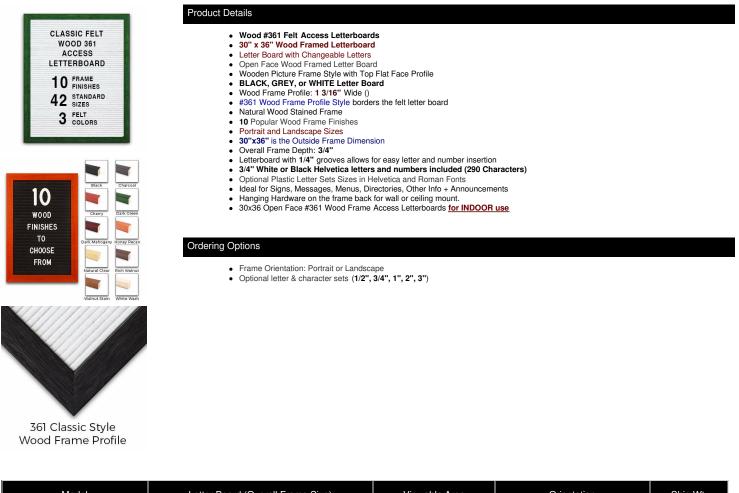

BulletinBoards

A DIVISION OF ACCESS DISPLAY GROUP, INC.

TEL: 844-409-1138 FAX: 877-842-5126 E-MAIL: info@bulletinboards4sale.com

## **Product Sheet**

Item ID # OFLETW361F-3036

## Access Letterboard 30 x 36 Open Face 361 Wood Framed FELT Letter Board

## FOR CURRENT PRICING, VISIT THE ID # LISTED ABOVE FREE SHIPPING



| Model           | Letter Board (Overall Frame Size) | Viewable Area     | Orientation           | Ship Wt. |
|-----------------|-----------------------------------|-------------------|-----------------------|----------|
| OFLETW361F-3036 | 30" x 36"                         | 27 5/8" x 33 5/8" | Portrait or Landscape | 24 LBS   |