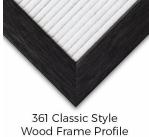

#### Product Details

- Wood #361 Felt Access Letterboards
- 12" x 16" Wood Framed Letterboard
- Letter Board with Changeable Letters Open Face Wood Framed Letter Board
- Wooden Picture Frame Style with Top Flat Face Profile
- BLACK, GREY, or WHITE Letter Board Wood Frame Profile: 1 3/16" Wide ()
- #361 Wood Frame Profile Style borders the felt letter board
- Natural Wood Stained Frame
- 10 Popular Wood Frame Finishes Portrait and Landscape Sizes
- 12"x16" is the Outside Frame Dimension
- Overall Frame Depth: 3/4"
- Letterboard with 1/4" grooves allows for easy letter and number insertion 3/4" White or Black Helvetica letters and numbers included (290 Characters)
- Optional Plastic Letter Sets Sizes in Helvetica and Roman Fonts
- Ideal for Signs, Messages, Menus, Directories, Other Info + Announcements
- Hanging Hardware on the frame back for wall or ceiling mount.
- 12x16 Open Face #361 Wood Frame Access Letterboards for INDOOR use