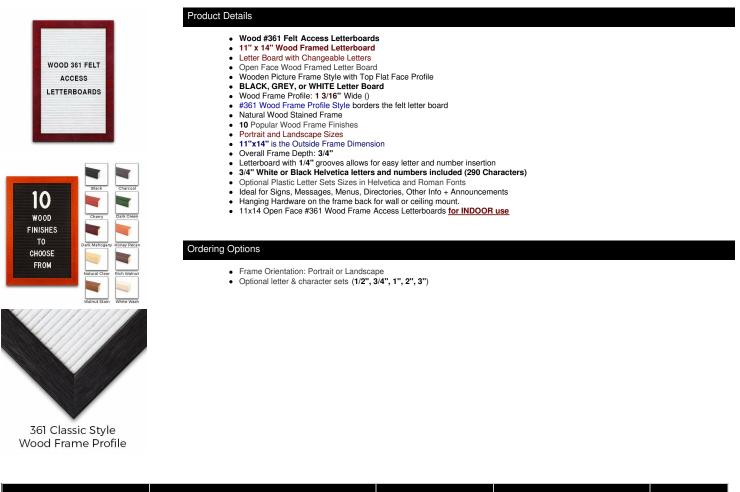

## Access Letterboard 11 x 14 Open Face 361 Wood Framed FELT Letter Board

## FOR CURRENT PRICING, VISIT THE ID # LISTED ABOVE FREE SHIPPING

| Model           | Letter Board (Overall Frame Size) | Viewable Area    | Orientation           | Ship Wt. |  |
|-----------------|-----------------------------------|------------------|-----------------------|----------|--|
| OFLETW361F-1114 | 11" x 14"                         | 8 5/8" x 11 5/8" | Portrait or Landscape | 4 LBS    |  |