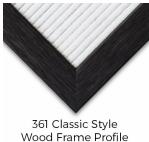

## Product Details

- Wood #361 Felt Access Letterboards
- 30" x 40" Wood Framed Letterboard
- Letter Board with Changeable Letters Open Face Wood Framed Letter Board
- Wooden Picture Frame Style with Top Flat Face Profile
- BLACK, GREY, or WHITE Letter Board Wood Frame Profile: 1 3/16" Wide ()
- #361 Wood Frame Profile Style borders the felt letter board
- Natural Wood Stained Frame
- 10 Popular Wood Frame Finishes Portrait and Landscape Sizes
- 30"x40" is the Outside Frame Dimension
- Overall Frame Depth: 3/4"
- Letterboard with 1/4" grooves allows for easy letter and number insertion 3/4" White or Black Helvetica letters and numbers included (290 Characters)
- Optional Plastic Letter Sets Sizes in Helvetica and Roman Fonts
- Ideal for Signs, Messages, Menus, Directories, Other Info + Announcements
- Hanging Hardware on the frame back for wall or ceiling mount.
- 30x40 Open Face #361 Wood Frame Access Letterboards for INDOOR use