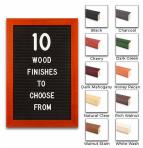

## Product Details

- Wood #361 Felt Access Letterboards
- 30" x 40" Wood Framed Letterboard
- Letter Board with Changeable Letters Open Face Wood Framed Letter Board
- Wooden Picture Frame Style with Top Flat Face Profile
- BLACK, GREY, or WHITE Letter Board Wood Frame Profile: 1 3/16" Wide ()
- #361 Wood Frame Profile Style borders the felt letter board
- Natural Wood Stained Frame
- 10 Popular Wood Frame Finishes Portrait and Landscape Sizes
- 30"x40" is the Outside Frame Dimension
- Overall Frame Depth: 3/4"
- Letterboard with 1/4" grooves allows for easy letter and number insertion 3/4" White or Black Helvetica letters and numbers included (290 Characters)
- Optional Plastic Letter Sets Sizes in Helvetica and Roman Fonts
- Ideal for Signs, Messages, Menus, Directories, Other Info + Announcements
- Hanging Hardware on the frame back for wall or ceiling mount.
- 30x40 Open Face #361 Wood Frame Access Letterboards for INDOOR use