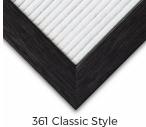

# LETTER BOARD

Wood Frame Profile

## Product Details

- Wood #361 Felt Access Letterboards
- 10" x 10" Wood Framed Letterboard
- Letter Board with Changeable Letters Open Face Wood Framed Letter Board
- Wooden Picture Frame Style with Top Flat Face Profile
- BLACK, GREY, or WHITE Letter Board Wood Frame Profile: 1 3/16" Wide ()
- #361 Wood Frame Profile Style borders the felt letter board
- Natural Wood Stained Frame
- 10 Popular Wood Frame Finishes Portrait and Landscape Sizes
- 10"x10" is the Outside Frame Dimension
- Overall Frame Depth: 3/4"
- Letterboard with 1/4" grooves allows for easy letter and number insertion 3/4" White or Black Helvetica letters and numbers included (290 Characters)
- Optional Plastic Letter Sets Sizes in Helvetica and Roman Fonts
- Ideal for Signs, Messages, Menus, Directories, Other Info + Announcements
- Hanging Hardware on the frame back for wall or ceiling mount.
- 10x10 Open Face #361 Wood Frame Access Letterboards for INDOOR use