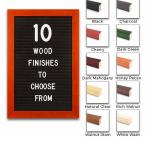

## Product Details

- Wood #361 Felt Access Letterboards
- 10" x 10" Wood Framed Letterboard
- Letter Board with Changeable Letters Open Face Wood Framed Letter Board
- Wooden Picture Frame Style with Top Flat Face Profile
- BLACK, GREY, or WHITE Letter Board Wood Frame Profile: 1 3/16" Wide ()
- #361 Wood Frame Profile Style borders the felt letter board
- Natural Wood Stained Frame
- 10 Popular Wood Frame Finishes Portrait and Landscape Sizes
- 10"x10" is the Outside Frame Dimension
- Overall Frame Depth: 3/4"
- Letterboard with 1/4" grooves allows for easy letter and number insertion 3/4" White or Black Helvetica letters and numbers included (290 Characters)
- Optional Plastic Letter Sets Sizes in Helvetica and Roman Fonts
- Ideal for Signs, Messages, Menus, Directories, Other Info + Announcements
- Hanging Hardware on the frame back for wall or ceiling mount.
- 10x10 Open Face #361 Wood Frame Access Letterboards for INDOOR use