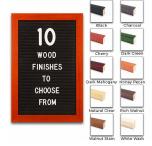

## Product Details

- Wood #361 Felt Access Letterboards
- 12" x 36" Wood Framed Letterboard
- Letter Board with Changeable Letters Open Face Wood Framed Letter Board
- Wooden Picture Frame Style with Top Flat Face Profile
- BLACK, GREY, or WHITE Letter Board Wood Frame Profile: 1 3/16" Wide ()
- #361 Wood Frame Profile Style borders the felt letter board
- Natural Wood Stained Frame
- 10 Popular Wood Frame Finishes Portrait and Landscape Sizes
- 12"x36" is the Outside Frame Dimension
- Overall Frame Depth: 3/4"
- Letterboard with 1/4" grooves allows for easy letter and number insertion 3/4" White or Black Helvetica letters and numbers included (290 Characters)
- Optional Plastic Letter Sets Sizes in Helvetica and Roman Fonts
- Ideal for Signs, Messages, Menus, Directories, Other Info + Announcements
- Hanging Hardware on the frame back for wall or ceiling mount.
- 12x36 Open Face #361 Wood Frame Access Letterboards for INDOOR use