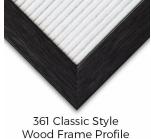

## Access Letterboard 12 x 36 Open Face 361 Wood Framed FELT Letter Board

## Product Details

- Wood #361 Felt Access Letterboards
- 12" x 36" Wood Framed Letterboard
- Letter Board with Changeable Letters Open Face Wood Framed Letter Board
- Wooden Picture Frame Style with Top Flat Face Profile
- BLACK, GREY, or WHITE Letter Board Wood Frame Profile: 1 3/16" Wide ()
- #361 Wood Frame Profile Style borders the felt letter board
- Natural Wood Stained Frame
- 10 Popular Wood Frame Finishes Portrait and Landscape Sizes
- 12"x36" is the Outside Frame Dimension
- Overall Frame Depth: 3/4"
- Letterboard with 1/4" grooves allows for easy letter and number insertion 3/4" White or Black Helvetica letters and numbers included (290 Characters)
- Optional Plastic Letter Sets Sizes in Helvetica and Roman Fonts
- Ideal for Signs, Messages, Menus, Directories, Other Info + Announcements
- Hanging Hardware on the frame back for wall or ceiling mount.
- 12x36 Open Face #361 Wood Frame Access Letterboards for INDOOR use