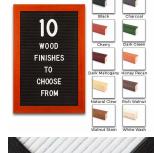

### Product Details

- Wood #361 Felt Access Letterboards
- 22" x 28" Wood Framed Letterboard
- Letter Board with Changeable Letters Open Face Wood Framed Letter Board
- Wooden Picture Frame Style with Top Flat Face Profile
- BLACK, GREY, or WHITE Letter Board Wood Frame Profile: 1 3/16" Wide ()
- #361 Wood Frame Profile Style borders the felt letter board
- Natural Wood Stained Frame
- 10 Popular Wood Frame Finishes Portrait and Landscape Sizes
- 22"x28" is the Outside Frame Dimension
- Overall Frame Depth: 3/4"
- Letterboard with 1/4" grooves allows for easy letter and number insertion 3/4" White or Black Helvetica letters and numbers included (290 Characters)
- Optional Plastic Letter Sets Sizes in Helvetica and Roman Fonts
- Ideal for Signs, Messages, Menus, Directories, Other Info + Announcements
- Hanging Hardware on the frame back for wall or ceiling mount.
- 22x28 Open Face #361 Wood Frame Access Letterboards for INDOOR use