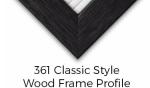

### Product Details

- Wood #361 Felt Access Letterboards
- 22" x 28" Wood Framed Letterboard
- Letter Board with Changeable Letters Open Face Wood Framed Letter Board
- Wooden Picture Frame Style with Top Flat Face Profile
- BLACK, GREY, or WHITE Letter Board Wood Frame Profile: 1 3/16" Wide ()
- #361 Wood Frame Profile Style borders the felt letter board
- Natural Wood Stained Frame
- 10 Popular Wood Frame Finishes Portrait and Landscape Sizes
- 22"x28" is the Outside Frame Dimension
- Overall Frame Depth: 3/4"
- Letterboard with 1/4" grooves allows for easy letter and number insertion 3/4" White or Black Helvetica letters and numbers included (290 Characters)
- Optional Plastic Letter Sets Sizes in Helvetica and Roman Fonts
- Ideal for Signs, Messages, Menus, Directories, Other Info + Announcements
- Hanging Hardware on the frame back for wall or ceiling mount.
- 22x28 Open Face #361 Wood Frame Access Letterboards for INDOOR use