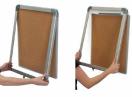

#### Product Details

- Indoor Bulletin Board 22" x 28"
- Sleek radius edge frame profile with rounded corners
- Wall Mount
  Lift off Frame (opens bottom to top)
- Locking Bulletin Board
- Frame Orientation: Portrait or Landscape (YOU CHOOSE)
- Security cam-lock is positioned on front of frame (2 keys included) Overall Depth: 1"
- 2 frame metal finishes: Black and Silver
- Break Resistant Acrylic: Perfect for high traffic or public environments
   Self sealing natural cork interior
- For INDOOR DISPLAY USE ONLY
- Call to Customize Your 22x28 Elevator Display Cases