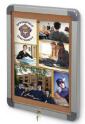

### 22x28 Indoor Elevator Bulletin Boards with Radius Edge (LIFT-OFF FRAME STYLE)

#### Product Details

- Indoor Bulletin Board 22" x 28"
- Sleek radius edge frame profile with rounded corners
- Wall Mount
  Lift off Frame (opens bottom to top)
- Locking Bulletin Board
- Frame Orientation: Portrait or Landscape (YOU CHOOSE)
- Security cam-lock is positioned on front of frame (2 keys included) Overall Depth: 1"
- 2 frame metal finishes: Black and Silver
- Break Resistant Acrylic: Perfect for high traffic or public environments
   Self sealing natural cork interior
- For INDOOR DISPLAY USE ONLY
- Call to Customize Your 22x28 Elevator Display Cases