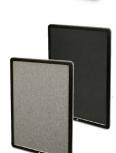

#### Product Details

- Indoor Bulletin Board 22" x 28"
- Sleek radius edge frame profile with rounded corners
- Wall Mount
  Lift off Frame (opens bottom to top)
- Locking Bulletin Board
- Frame Orientation: Portrait or Landscape (YOU CHOOSE)
- Security cam-lock is positioned on front of frame (2 keys included) Overall Depth: 1"
- 2 frame metal finishes: Black and Silver
- Break Resistant Acrylic: Perfect for high traffic or public environments
   Self sealing natural cork interior
- For INDOOR DISPLAY USE ONLY
- Call to Customize Your 22x28 Elevator Display Cases

### Ordering Options

- Painted Cork and Fabric Cork
- Poster Frame Orientation: Portrait or Landscape

| Model     | Overall Size | Viewable Area     | Ships Via | Shipping Weight |
|-----------|--------------|-------------------|-----------|-----------------|
| ELVR-2228 | 22" x 28"    | 19 1/2" x 25 1/2" | UPS       | 11              |