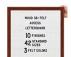

### Product Details

- Wood #361 Felt Access Letterboards
- 20" x 20" Wood Framed Letterboard
- Letter Board with Changeable Letters Open Face Wood Framed Letter Board
- Wooden Picture Frame Style with Top Flat Face Profile
- BLACK, GREY, or WHITE Letter Board Wood Frame Profile: 1 3/16" Wide ()
- #361 Wood Frame Profile Style borders the felt letter board
- Natural Wood Stained Frame
- 10 Popular Wood Frame Finishes Portrait and Landscape Sizes
- 20"x20" is the Outside Frame Dimension
- Overall Frame Depth: 3/4"
- Letterboard with 1/4" grooves allows for easy letter and number insertion 3/4" White or Black Helvetica letters and numbers included (290 Characters)
- Optional Plastic Letter Sets Sizes in Helvetica and Roman Fonts
- Ideal for Signs, Messages, Menus, Directories, Other Info + Announcements
- Hanging Hardware on the frame back for wall or ceiling mount.
- 20x20 Open Face #361 Wood Frame Access Letterboards for INDOOR use