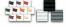

### Product Details

- Wood #361 Felt Access Letterboards
- 20" x 20" Wood Framed Letterboard
- Letter Board with Changeable Letters Open Face Wood Framed Letter Board
- Wooden Picture Frame Style with Top Flat Face Profile
- BLACK, GREY, or WHITE Letter Board Wood Frame Profile: 1 3/16" Wide ()
- #361 Wood Frame Profile Style borders the felt letter board
- Natural Wood Stained Frame
- 10 Popular Wood Frame Finishes Portrait and Landscape Sizes
- 20"x20" is the Outside Frame Dimension
- Overall Frame Depth: 3/4"
- Letterboard with 1/4" grooves allows for easy letter and number insertion 3/4" White or Black Helvetica letters and numbers included (290 Characters)
- Optional Plastic Letter Sets Sizes in Helvetica and Roman Fonts
- Ideal for Signs, Messages, Menus, Directories, Other Info + Announcements
- Hanging Hardware on the frame back for wall or ceiling mount.
- 20x20 Open Face #361 Wood Frame Access Letterboards for INDOOR use