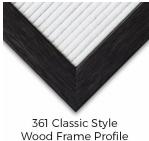

### Product Details

- Wood #361 Felt Access Letterboards
- 20" x 20" Wood Framed Letterboard
- Letter Board with Changeable Letters Open Face Wood Framed Letter Board
- Wooden Picture Frame Style with Top Flat Face Profile
- BLACK, GREY, or WHITE Letter Board Wood Frame Profile: 1 3/16" Wide ()
- #361 Wood Frame Profile Style borders the felt letter board
- Natural Wood Stained Frame
- 10 Popular Wood Frame Finishes Portrait and Landscape Sizes
- 20"x20" is the Outside Frame Dimension
- Overall Frame Depth: 3/4"
- Letterboard with 1/4" grooves allows for easy letter and number insertion 3/4" White or Black Helvetica letters and numbers included (290 Characters)
- Optional Plastic Letter Sets Sizes in Helvetica and Roman Fonts
- Ideal for Signs, Messages, Menus, Directories, Other Info + Announcements
- Hanging Hardware on the frame back for wall or ceiling mount.
- 20x20 Open Face #361 Wood Frame Access Letterboards for INDOOR use