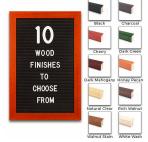

### Product Details

- Wood #361 Felt Access Letterboards
- 20" x 20" Wood Framed Letterboard
- Letter Board with Changeable Letters Open Face Wood Framed Letter Board
- Wooden Picture Frame Style with Top Flat Face Profile
- BLACK, GREY, or WHITE Letter Board Wood Frame Profile: 1 3/16" Wide ()
- #361 Wood Frame Profile Style borders the felt letter board
- Natural Wood Stained Frame
- 10 Popular Wood Frame Finishes Portrait and Landscape Sizes
- 20"x20" is the Outside Frame Dimension
- Overall Frame Depth: 3/4"
- Letterboard with 1/4" grooves allows for easy letter and number insertion 3/4" White or Black Helvetica letters and numbers included (290 Characters)
- Optional Plastic Letter Sets Sizes in Helvetica and Roman Fonts
- Ideal for Signs, Messages, Menus, Directories, Other Info + Announcements
- Hanging Hardware on the frame back for wall or ceiling mount.
- 20x20 Open Face #361 Wood Frame Access Letterboards for INDOOR use