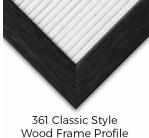

## Product Details

- Wood #361 Felt Access Letterboards
- 20" x 30" Wood Framed Letterboard
- Letter Board with Changeable Letters Open Face Wood Framed Letter Board
- Wooden Picture Frame Style with Top Flat Face Profile
- BLACK, GREY, or WHITE Letter Board Wood Frame Profile: 1 3/16" Wide ()
- #361 Wood Frame Profile Style borders the felt letter board
- Natural Wood Stained Frame
- 10 Popular Wood Frame Finishes Portrait and Landscape Sizes
- 20"x30" is the Outside Frame Dimension
- Overall Frame Depth: 3/4"
- Letterboard with 1/4" grooves allows for easy letter and number insertion 3/4" White or Black Helvetica letters and numbers included (290 Characters)
- Optional Plastic Letter Sets Sizes in Helvetica and Roman Fonts
- Ideal for Signs, Messages, Menus, Directories, Other Info + Announcements
- Hanging Hardware on the frame back for wall or ceiling mount.
- 20x30 Open Face #361 Wood Frame Access Letterboards for INDOOR use