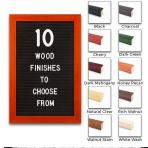

## Product Details

- Wood #361 Felt Access Letterboards
- 20" x 30" Wood Framed Letterboard
- Letter Board with Changeable Letters Open Face Wood Framed Letter Board
- Wooden Picture Frame Style with Top Flat Face Profile
- BLACK, GREY, or WHITE Letter Board Wood Frame Profile: 1 3/16" Wide ()
- #361 Wood Frame Profile Style borders the felt letter board
- Natural Wood Stained Frame
- 10 Popular Wood Frame Finishes Portrait and Landscape Sizes
- 20"x30" is the Outside Frame Dimension
- Overall Frame Depth: 3/4"
- Letterboard with 1/4" grooves allows for easy letter and number insertion 3/4" White or Black Helvetica letters and numbers included (290 Characters)
- Optional Plastic Letter Sets Sizes in Helvetica and Roman Fonts
- Ideal for Signs, Messages, Menus, Directories, Other Info + Announcements
- Hanging Hardware on the frame back for wall or ceiling mount.
- 20x30 Open Face #361 Wood Frame Access Letterboards for INDOOR use